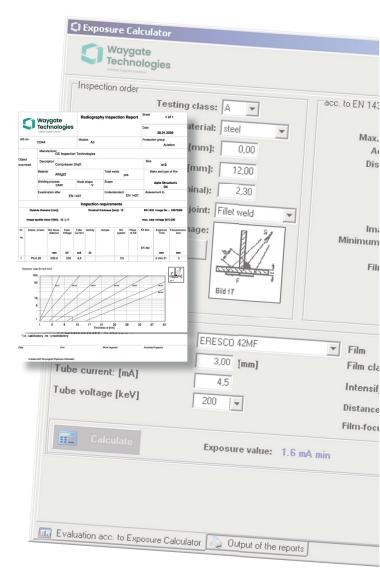

This way a better inspection setup with more security and reproducability can get achieved.

Reporting tools help to document the procedures and setups of the inspection, and can be used to distribute and archive setups and results.