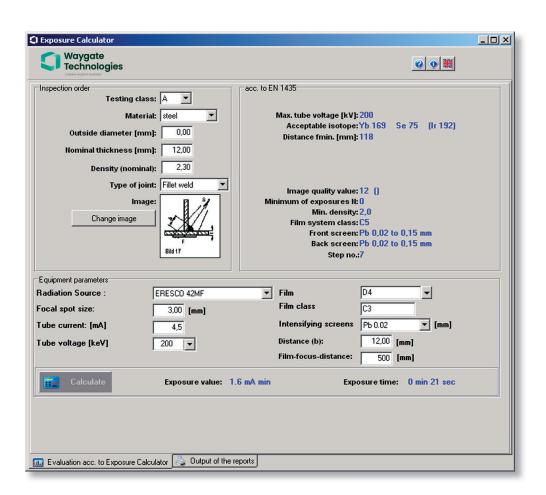

## **Exposure Calculator**

The exposure calculation program is a comprehensive tool to quickly determine exposure settings for film applications. It inherits the basic rules of the EN1435 as a recommendation and quidline for weld examinations with X-ray.

The tool comes with an editable database to ensure that also individual conditions and different film classes can get adjusted for the calculation. All steel exposure values for Waygate Technologies or SEIFERT tubes are preset, other tubes and values for Titanium, Aluminum and Copper, can be added individually.