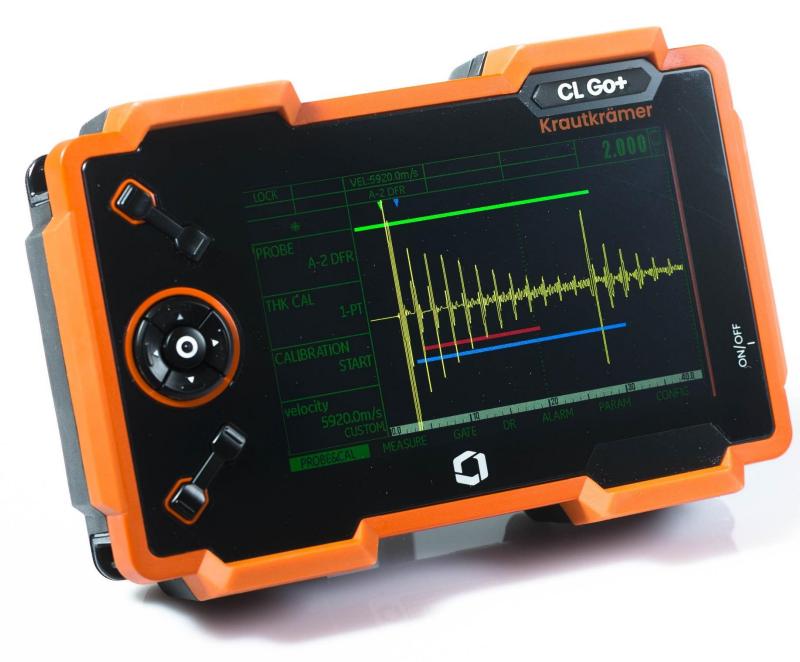

# Value propositions

CL Go+ raises the bar for precision gauges, featuring a large, crip and bright display, and ergonomic light weight design, all encased in a rugged housing to withstand the toughest industrial conditions.

CL Go+ raises the bar for precision gauges, featuring a large, crip and bright display, and ergonomic light weight design, all encased in a rugged housing to withstand the toughest industrial conditions.