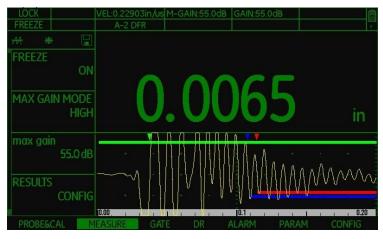

Quality mode

Powerful measurement modes greatly simplify inspections

Min-Max mode

Powerful measurement modes greatly simplify inspections

Differential value display

#### Measurements that you can rely on

- Finite impulse response up-sampling combined with interpolated zero-cross measurement technique for improved measurement stability and reliability.
- Automatic gain control for better repeatability.