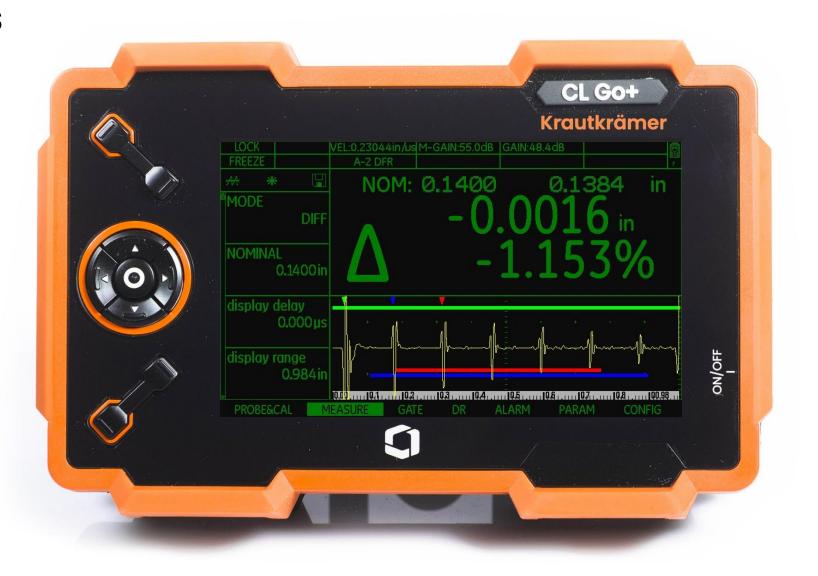

# Value propositions

CL Go+ raises the bar for precision gauges, featuring a large, crip and bright display, and ergonomic light weight design, all encased in a rugged housing to withstand the toughest industrial conditions.

CL Go+ raises the bar for precision gauges, featuring a large, crip and bright display, and ergonomic light weight design, all encased in a rugged housing to withstand the toughest industrial conditions.

# Intuitive navigation

Five-way switch pad and quick function keys for easy navigation

Quality mode

Powerful measurement modes greatly simplify inspections

Min-Max mode

Powerful measurement modes greatly simplify inspections

Differential value display