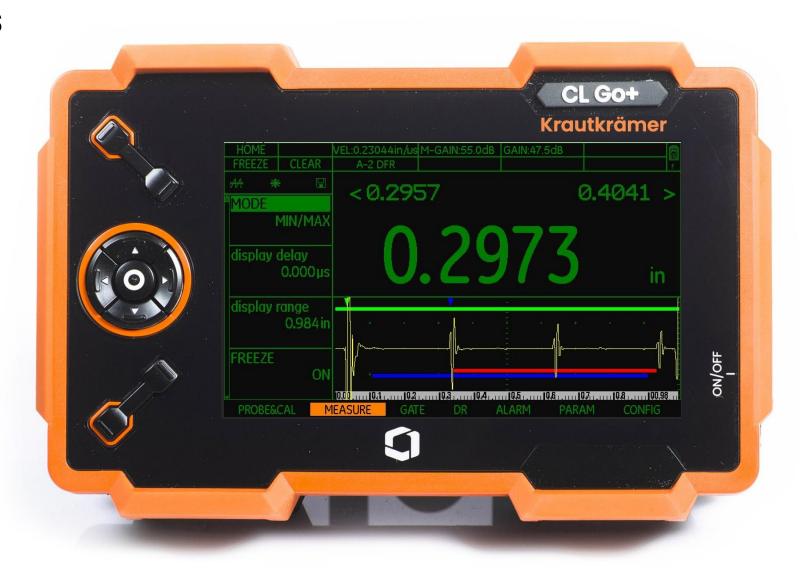

Quality mode

Powerful measurement modes greatly simplify inspections

Min-Max mode

Powerful measurement modes greatly simplify inspections

Differential value display