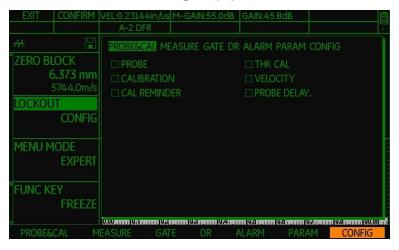

# Bridging expertise gaps

CL Go+ bridges expertise gaps with it's dual-mode functionality, featuring Inspector mode for novices and Expert mode for more seasoned professionals, ensuring effective use across all skill levels.

#### **Expert mode**

Powerful, customizable setups for most demanding applications