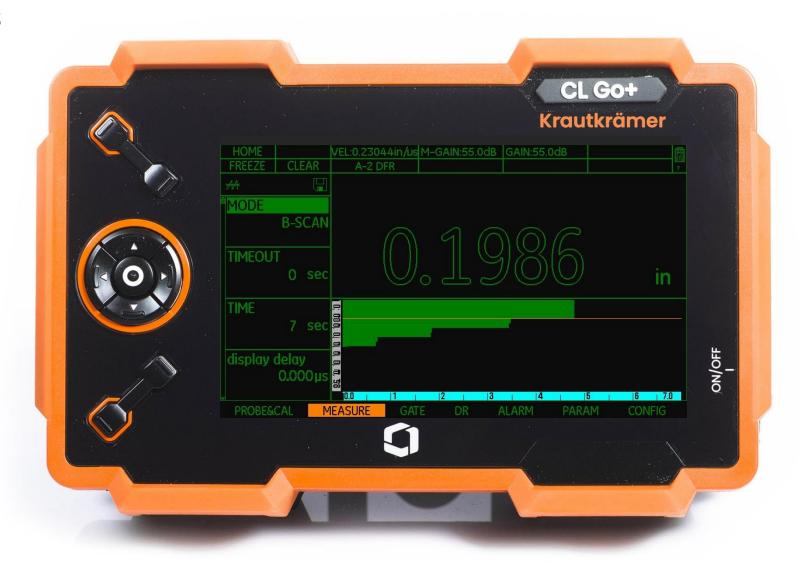

### Versatile views

View modes for all needs

Portrait and landscape view modes

Powerful measurement modes greatly simplify inspections

Profile B-Scan

Powerful measurement modes greatly simplify inspections