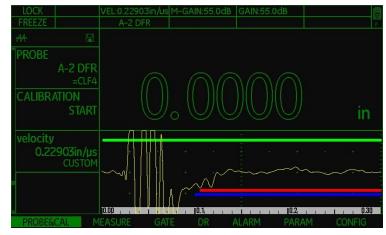

# PRECISION

Get the most accurate measurements

#### Precision measurements (0.001 mm)\*, up to:

- 0,16mm thickness in steel
- 0,13mm thickness in plastic

#### Measurements that you can rely on

- Finite impulse response up-sampling combined with interpolated zero-cross measurement technique for improved measurement stability and reliability.
- Automatic gain control for better repeatability.