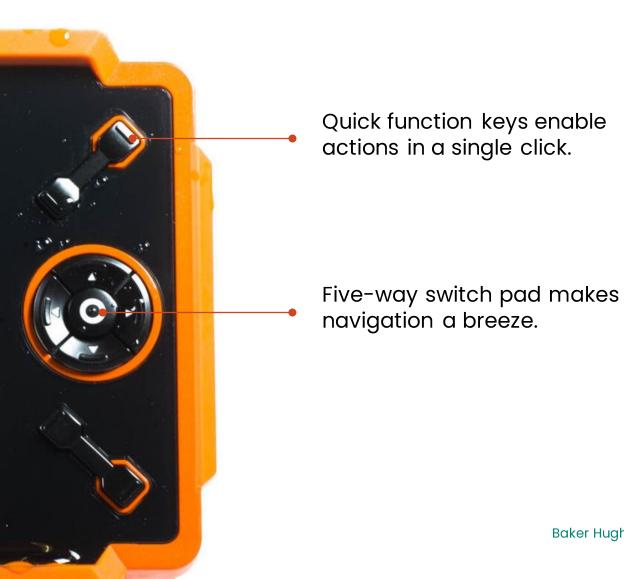

# Intuitive navigation

Five-way switch pad and quick function keys for easy navigation