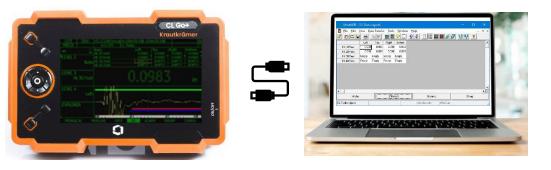

#### Empowering you with clarity

CL Go+ offers a robust data recorder capable of capturing an extensive amount of data sets that can be seamlessly transferred to PC for versatile analysis.

### Powerful data recording

Data recorder of CL Go+ can record large amount of data and organize it in multiple ways

- Can record up to 100000 points per file
- Micro grid records additional information to the measurement location
- A/B Scan attachment to data points ensure integrity of data collection

#### Easy data sharing

Recorded measurements can be easily transferred to PC for in-depth analysis

- Recorded data can be quickly exported as CSV, XML, or DAT files
- Advanced data analysis through Ultramate