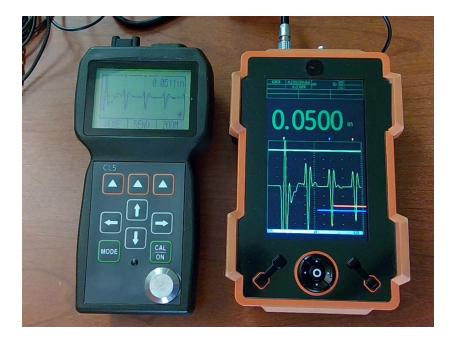

# Value propositions

CL Go+ raises the bar for precision gauges, featuring a large, crip and bright display, and ergonomic light weight design, all encased in a rugged housing to withstand the toughest industrial conditions.

CL Go+ raises the bar for precision gauges, featuring a large, crip and bright display, and ergonomic light weight design, all encased in a rugged housing to withstand the toughest industrial conditions.