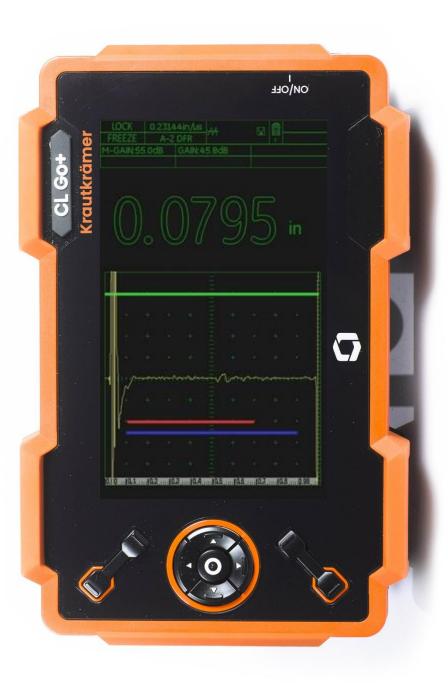

# Value propositions

CL Go+ raises the bar for precision gauges, featuring a large, crip and bright display, and ergonomic light weight design, all encased in a rugged housing to withstand the toughest industrial conditions.

CL Go+ raises the bar for precision gauges, featuring a large, crip and bright display, and ergonomic light weight design, all encased in a rugged housing to withstand the toughest industrial conditions.

#### **ERGONOMIC**

Light weight and large screen

- 5" crisp & clear display offers excellent indoor and outdoor visibility
- Large readouts eliminates eye strain
- Excellent screen to body ratio
- Light weight (850g) and single hand operation