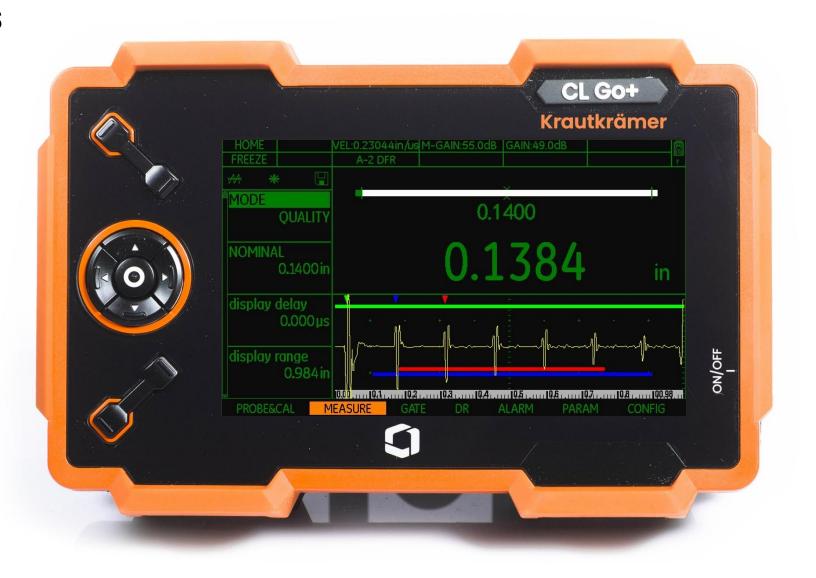

Quality mode

Powerful measurement modes greatly simplify inspections

Min-Max mode

Powerful measurement modes greatly simplify inspections

Differential value display