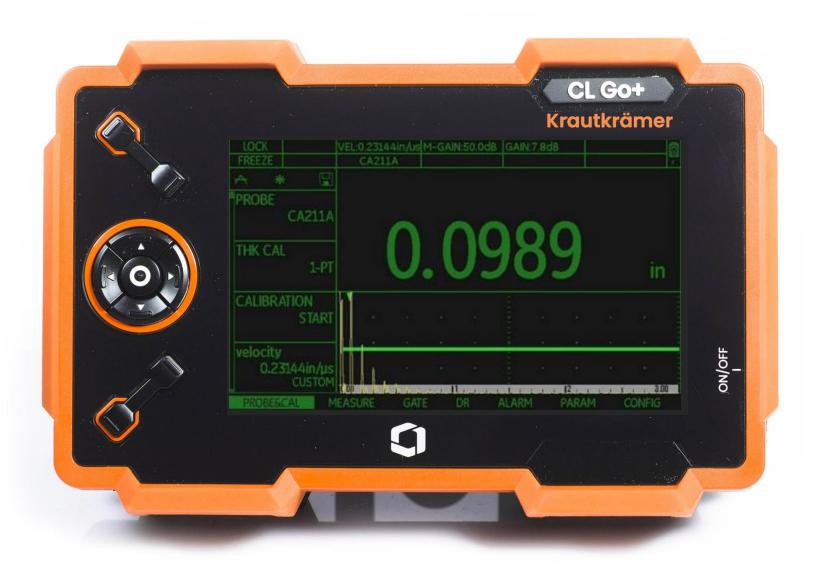

#### **Confidence** in each measurement

CL Go+ redefines confidence in quality control by offering unrivaled precision, stability and repeatability with every measurement.

# PRECISION

Get the most accurate measurements

#### Precision measurements (0.001 mm)\*, up to:

- 0,16mm thickness in steel
- 0,13mm thickness in plastic