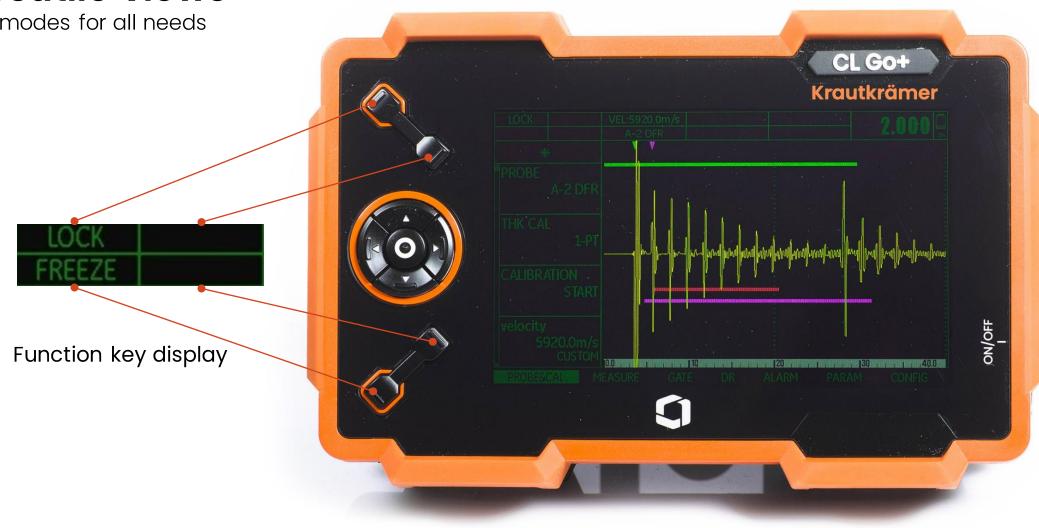

# **Versatile views**

View modes for all needs

### Versatile views

View modes for all needs

Portrait and landscape view modes

### Versatile views

View modes for all needs

Portrait and landscape view modes

Powerful measurement modes greatly simplify inspections

Profile B-Scan

Powerful measurement modes greatly simplify inspections