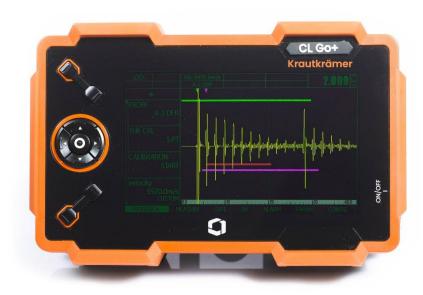

# Intuitive navigation

Five-way switch pad and quick function keys for easy navigation

# **Versatile views**

View modes for all needs

### Versatile views

View modes for all needs

Portrait and landscape view modes